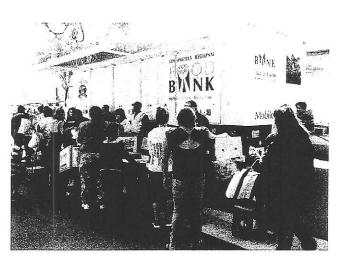

## LOS ANGELES REGIONAL FOOD BANK In collaboration with:

## Invite you to receive free healthy foods from our Mobile Food Pantry Program!

Food distributed may include: Fresh fruits and vegetables, canned meats, beans, soups, rice, pasta, sauces, grains, bread and yogurt!

For your convenience, please bring your grocery cart or reusable bags